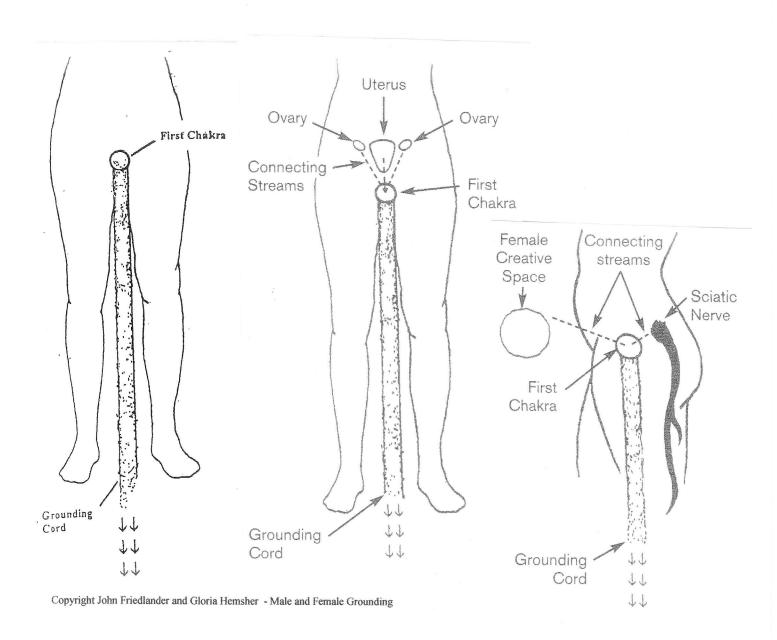

## Male Grounding

After creating a grounding cord, males imagine an extension from their prostate gland flowing into their grounding cord at the base of their spine. The connection can be about the diameter of a half-dollar to a silver dollar.

## Female Grounding

After creating a grounding cord, females imagine a stream of energy from your uterus and each ovary into the grounding cord. Then, (unique to females) imagine a stream of energy flowing from your sciatic nerve (one stream from each side of your hips) into your grounding cord. Lastly, imagine a stream of energy flowing from the female creative space (about 4 inches in front of your uterus) into your grounding cord.